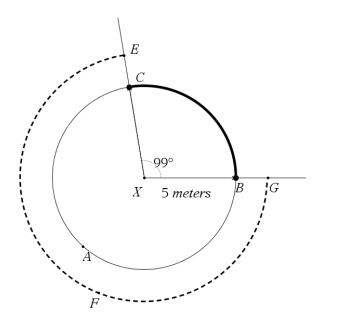

## Refer to the given figure to answer the related questions

IF WE DO NOT ASSUME THE FIGURE IS DRAWN TO SCALE, then determine the length of segment XE if the dotted arc EFG is 15 meters long

SHOW WORK and give an exact and a two decimal place approximation