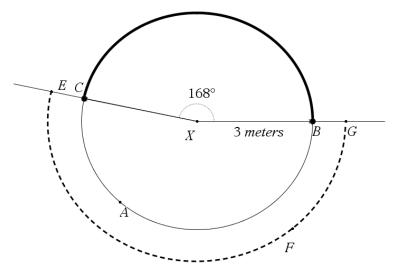

## Refer to the given figure to answer the related questions

IF WE DO NOT ASSUME THE FIGURE IS DRAWN TO SCALE, then determine the length of segment XE if the dotted arc EFG is 32 meters long

SHOW WORK and give an exact and a two decimal place approximation

IF WE DO NOT ASSUME THE FIGURE IS DRAWN TO SCALE, then determine the length of segment XE if the dotted arc EFG is 32 meters long

SHOW WORK and give an exact and a two decimal place approximation