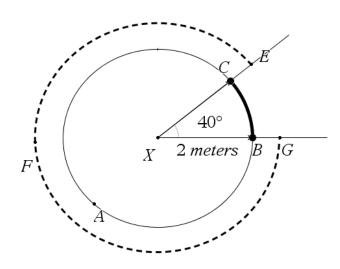

## Refer to the given figure to answer the related questions

IF WE DO NOT ASSUME THE FIGURE IS DRAWN TO SCALE, then determine the length of segment XE if the dotted arc EFG is 15 meters long

SHOW WORK and give an exact and a two decimal place approximation