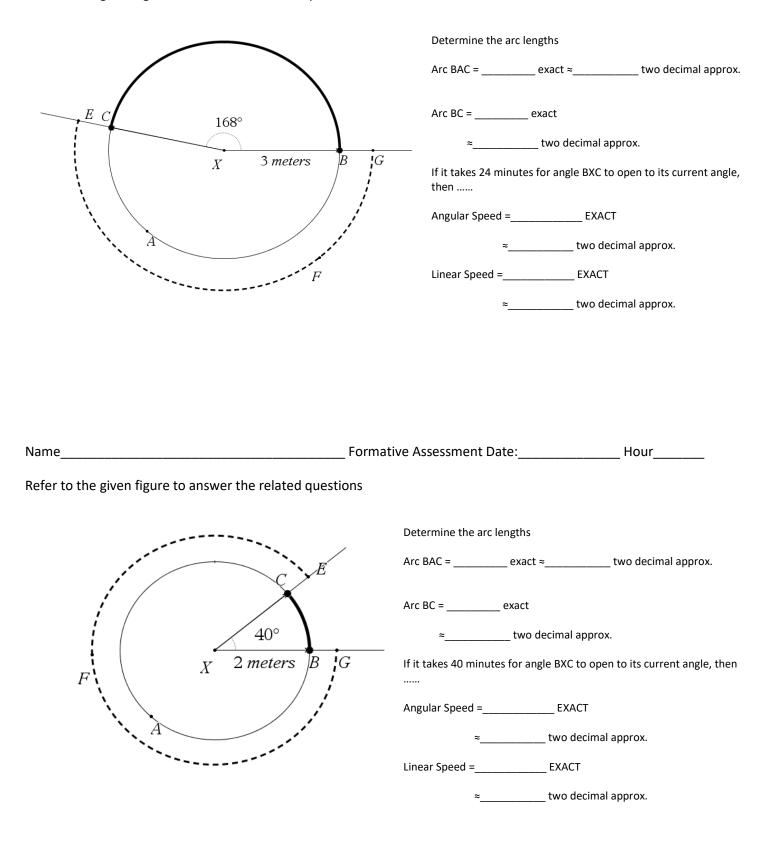

## Refer to the given figure to answer the related questions





IF WE DO NOT ASSUME THE FIGURE IS DRAWN TO SCALE, then determine the length of segment XE if the dotted arc EFG is 32 meters long

SHOW WORK and give an exact and a two decimal place approximation



IF WE DO NOT ASSUME THE FIGURE IS DRAWN TO SCALE, then determine the length of segment XE if the dotted arc EFG is 32 meters long

SHOW WORK and give an exact and a two decimal place approximation

## Refer to the given figure to answer the related questions





IF WE DO NOT ASSUME THE FIGURE IS DRAWN TO SCALE, then determine the length of segment XE if the dotted arc EFG is 15 meters long

SHOW WORK and give an exact and a two decimal place approximation



IF WE DO NOT ASSUME THE FIGURE IS DRAWN TO SCALE, then determine the length of segment XE if the dotted arc EFG is 35 meters long

SHOW WORK and give an exact and a two decimal place approximation