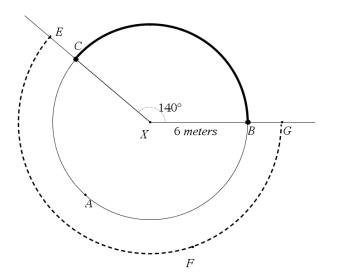

IF WE DO NOT ASSUME THE FIGURE IS DRAWN TO SCALE, then determine the length of segment XE if the dotted arc EFG is 35 meters long

SHOW WORK and give an exact and a two decimal place approximation