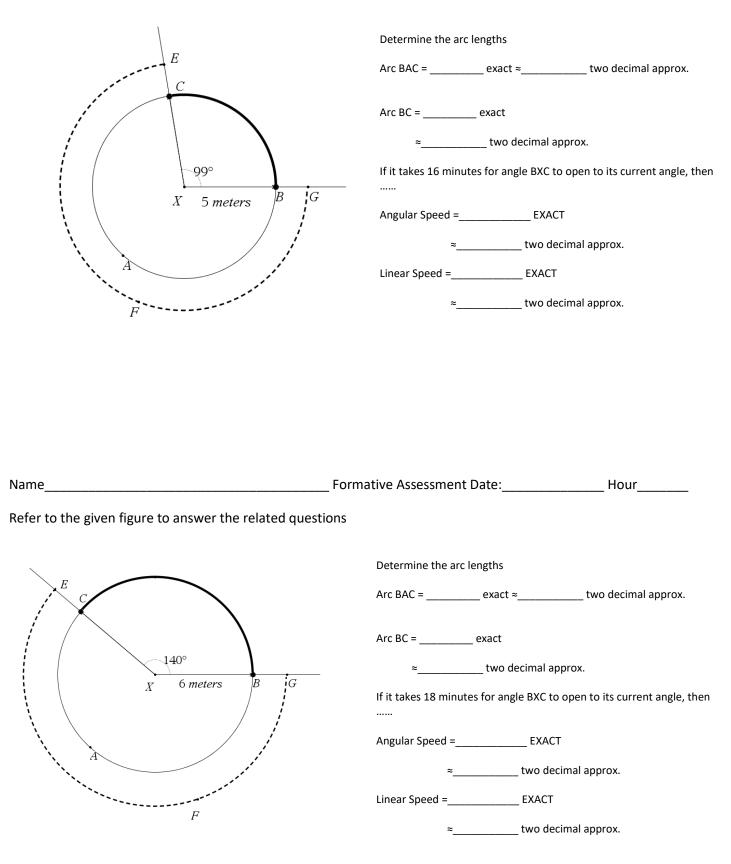

## Refer to the given figure to answer the related questions

IF WE DO NOT ASSUME THE FIGURE IS DRAWN TO SCALE, then determine the length of segment XE if the dotted arc EFG is 32 meters long

SHOW WORK and give an exact and a two decimal place approximation

IF WE DO NOT ASSUME THE FIGURE IS DRAWN TO SCALE, then determine the length of segment XE if the dotted arc EFG is 32 meters long

SHOW WORK and give an exact and a two decimal place approximation