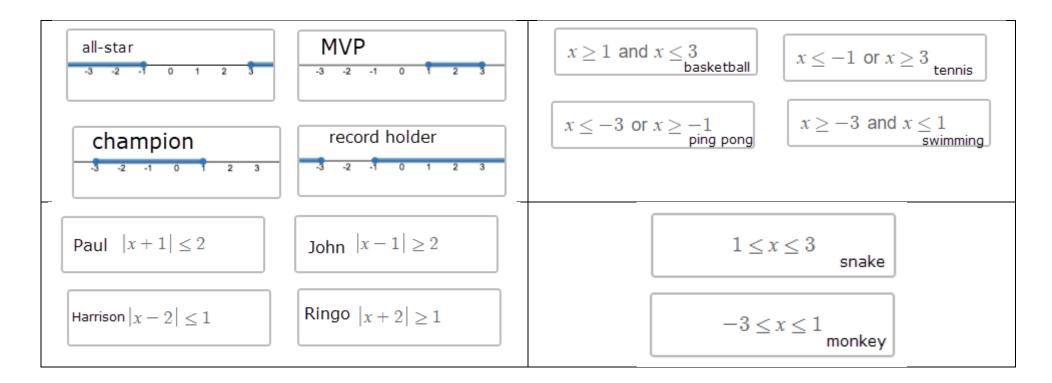

Directions: Determine which person, sport, and animal associated with each title below

| Title    | Sport                   | Title    | Sport                   | Title | Sport                   | Title  | Sport                   |
|----------|-------------------------|----------|-------------------------|-------|-------------------------|--------|-------------------------|
| All-star |                         | Champion |                         | MVP   |                         | Record |                         |
|          |                         |          |                         |       |                         | holder |                         |
| Name     | Animal<br>(if possible) | Name     | Animal<br>(if possible) | Name  | Animal<br>(if possible) | Name   | Animal<br>(if possible) |

Absolute Value Inequality Card Sort Activity 2 This is a paper-based extension/adaptation of a part of a Desmos Class Activity

Source: https://teacher.desmos.com/dashboard/5ce95b36ede3ee69f744c68d