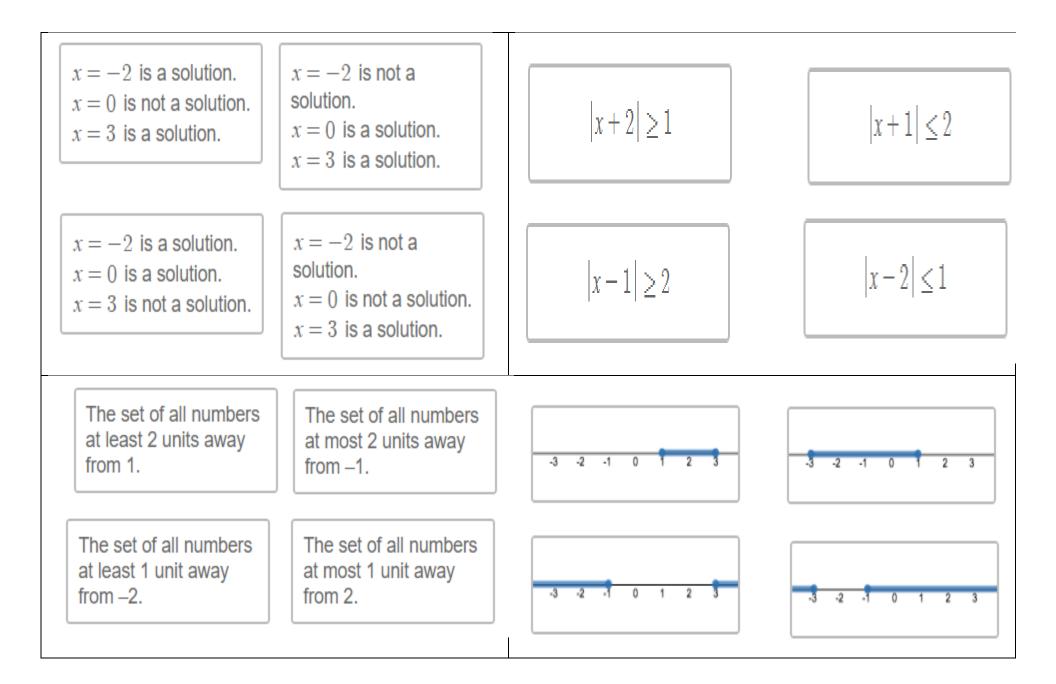

Absolute Value Inequality Card Sort Activity 1: This is a paper-based extension/adaptation of a part of a Desmos Class Activity

Source: https://teacher.desmos.com/dashboard/5ce95b36ede3ee69f744c68d

Directions: Determine which woman and what colored vehicle is associated with each man below