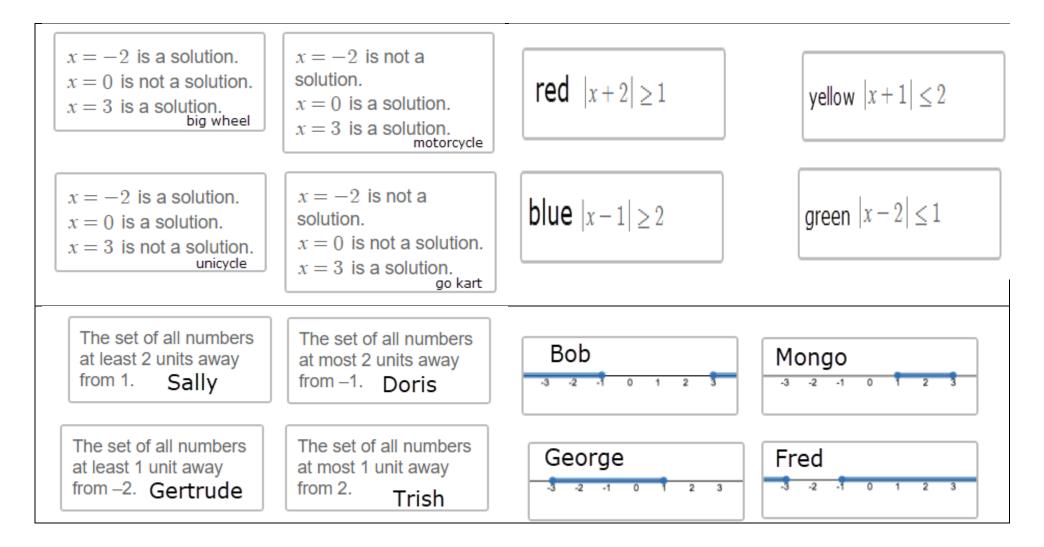

Absolute Value Inequality Card Sort Activity 1: This is a paper-based extension/adaptation of a part of a Desmos Class Activity

Source: https://teacher.desmos.com/dashboard/5ce95b36ede3ee69f744c68d

Directions: Determine which woman and what colored vehicle is associated with each man below

| Man Woman<br>Bob | Man<br>Fred | Woman   | Man<br>George | Woman   | Man<br>Mongo | Woman   |
|------------------|-------------|---------|---------------|---------|--------------|---------|
| Color Vehicle    | Color       | Vehicle | Color         | Vehicle | Color        | Vehicle |