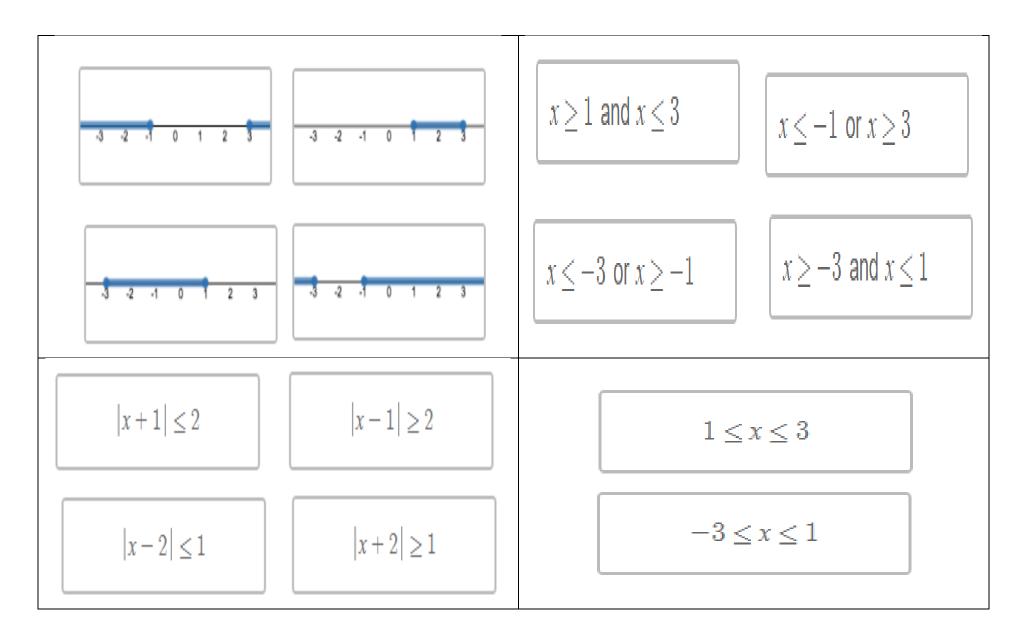

Absolute Value Inequality Card Sort Activity 2 This is a paper-based extension/adaptation of a part of a Desmos Class Activity

Source: https://teacher.desmos.com/dashboard/5ce95b36ede3ee69f744c68d